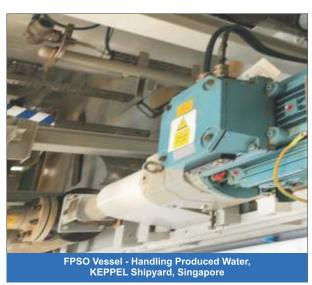

# **PRESTIGIOUS INSTALLATION**

Fuel Oil Transfer - Coast Guard Patrol Vessel, Goa Shipyard, India