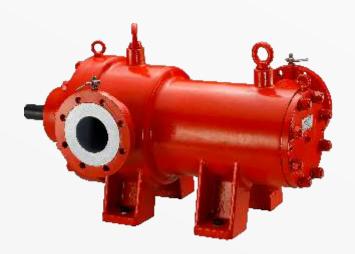

**Progressive Cavity Pumps** 

Flow Rate: Upto 500 m<sup>3</sup>/hr / 1833 GPM

Pressure: Upto 48 bar / 696 PSI

#### **Triple Screw Pumps**

Flow Rate: Upto 150 m<sup>3</sup>/hr / 550 GPM

Pressure: Upto 40 bar / 580 PSI