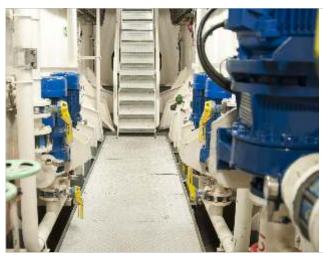

# **PRESTIGIOUS INSTALLATION**

Fuel Oil Transfer - Coast Guard Patrol Vessel, Goa Shipyard, India