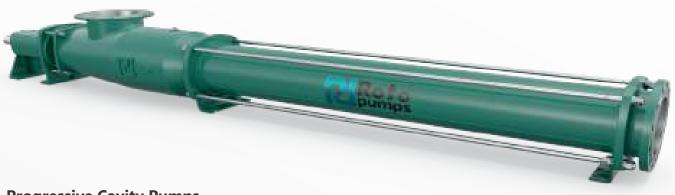

**Progressive Cavity Pumps** 

Flow Rate: Upto 500 m<sup>3</sup>/hr / 1833 GPM

Pressure: Upto 48 bar / 696 PSI