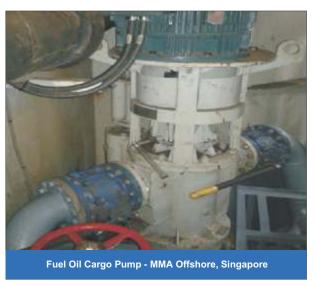

# **PRESTIGIOUS INSTALLATION**

Fuel Oil Transfer - Coast Guard Patrol Vessel, Goa Shipyard, India