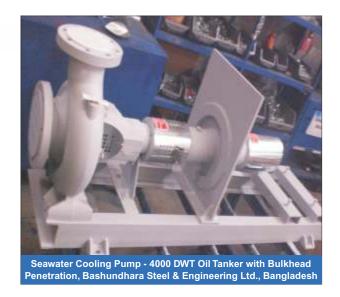

# **PRESTIGIOUS INSTALLATION**

Fuel Oil Transfer - Coast Guard Patrol Vessel, Goa Shipyard, India