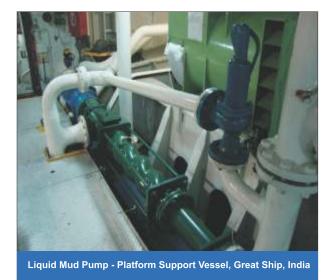

# **PRESTIGIOUS INSTALLATION**

Fuel Oil Transfer - Coast Guard Patrol Vessel, Goa Shipyard, India