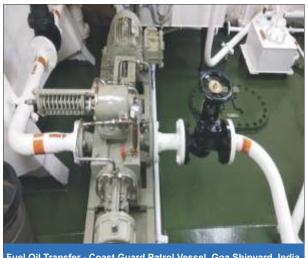

# **PRESTIGIOUS INSTALLATION**

Fuel Oil Transfer - Coast Guard Patrol Vessel, Goa Shipyard, India