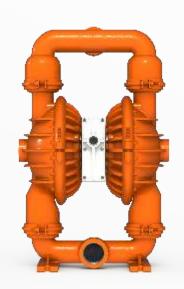

#### **AODD Pumps**

**Flow rate**: upto 60 m³/hr / 220 GPM **Pressure**: upto 10 bar / 145 PSI