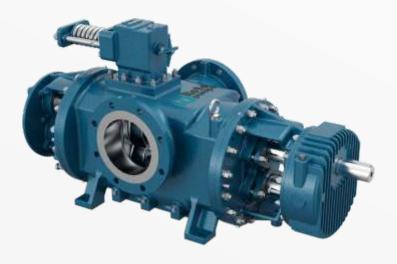

#### **Twin Screw Pumps**

Flow Rate: Upto 940 m<sup>3</sup>/hr / 4140 GPM

Pressure: Upto 16 bar / 230 PSI